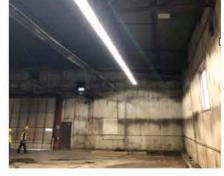

Mille Lacs County Garage Interior
Painting Contractor: DeGolier Quality Ptg.
Sales Representative: Corbin Schreiner

**Servicing Store:** Savage

**Products:** O'Leary Acrylic Multi-Surface Eggshell

and Rustoleum 9100 Epoxy

**Details:** We tested substrates using Accu Dyne pH Markers to identify appropriate primer. Cleaned surfaces with Great Lakes Extra Muscle – power washer with chemical injector, 15 minutes then rinsed. Primed rusty joists with Rustoleum 9100 Epoxy. Metal deck and fiberglass walls were painted with two coats of O'Leary Acrylic Multi-Surface Eggshell. **Corbin's** 

service, prep, product and coating application knowledge helped complete this successful project with Bruce!

Welcome Adelynn!

A very special Congratulations to Tim Rollwagen (HPM) and his wife, Kate, on the birth of their second daughter, Adelynn, on July 4th! Big sister, Lily, can't wait to play with her live-in bestie!