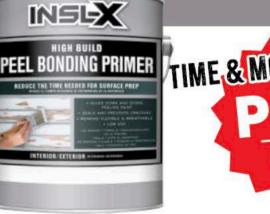

#### **INSL-X HIGH BUILD PEEL BONDING PRIMER**

THIS PROBLEM-SOLVING PRIMER IS DESIGNED TO SMOOTH AND SEAL WEATHERED SURFACES WITH PEELING, CRACKING OR CHALKING PAINT. IDEAL FOR WOOD, GALVANIZED METAL OR MASONRY SURFACES, THIS WATER-BASED ACRYLIC PRIMER APPLIES AS A MILKY WHITE COLOR FOR EASE OF VISIBILITY AND CAN BE APPLIED UP TO 20 MILS WET TO ENSURE A SMOOTH SURFACE.

GLUES DOWN AND STOPS PEELING PAINT!