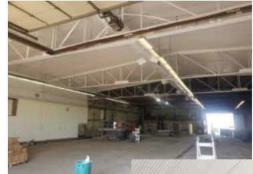

Mille Lacs County Garage Interior
Painting Contractor: DeGolier Quality Ptg.
Sales Representative: Corbin Schreiner

**Servicing Store:** Savage

**Products:** O'Leary Acrylic Multi-Surface Eggshell

and Rustoleum 9100 Epoxy

**Details:** We tested substrates using Accu Dyne pH Markers to identify appropriate primer. Cleaned surfaces with Great Lakes Extra Muscle – power washer with chemical injector, 15 minutes then rinsed. Primed rusty joists with Rustoleum 9100 Epoxy. Metal deck and fiberglass walls were painted with two coats of O'Leary Acrylic Multi-Surface Eggshell. **Corbin's** 

service, prep, product and coating application knowledge helped complete this successful project with Bruce!

Welcome Adelynn!

A very special Congratulations to Tim Rollwagen (HPM) and his wife, Kate, on the birth of their second daughter, Adelynn, on July 4th! Big sister, Lily, can't wait to play with her live-in bestie!